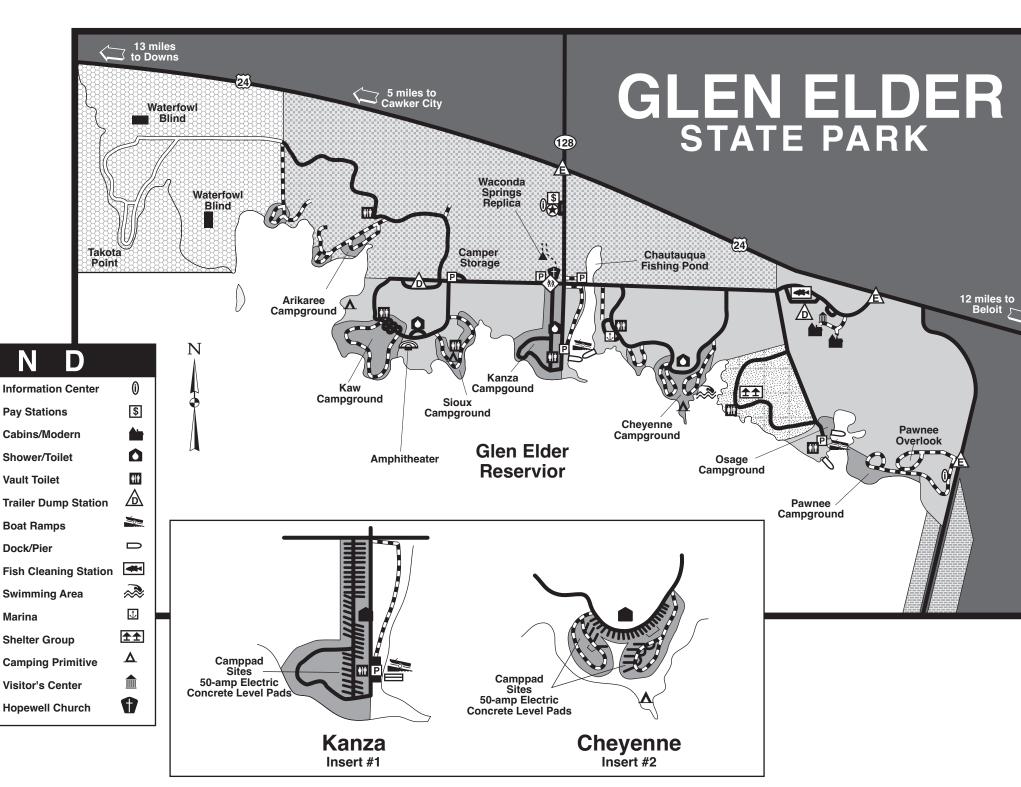

# **GLEN ELDER**

On the shores of the 13,000-acre Waconda Lake Glen Elder State Park offers unmatched recreational opportunities. With its rural setting, Glen Elder is a perfect place to relax.

Modern restroom/shower buildings are open in all campgrounds April–September. The Kanza shower building may be open, beginning in April, to accommodate early season camping through the opening weekend of upland bird season, depending on the weather.

A full service Marina provides fuel, boat and slip rental, as well as boating, fishing and camping supplies. (Apr. 1 - Oct. 31).

#### Day-use

The new Waconda Visitor & Education Center is a must see. The Center's highlights include Native American history, the Waconda Springs, history of the Solomon River Valley, and construction of the dam. The building is open seven days a week from Memorial Weekend to Labor Day Weekend and by appointment during the offseason.

The Osage Area has a reservable group shelter and a swimming beach. The Waconda Trail is currently being developed. The Pawnee Overlook provides shoreline fishing, wading, primitive camping, picnicking, and an excellent view. A modern, handicap-accessible fish cleaning station (open Apr.—Oct.), is located at the east dump station. The Chautauqua Fishing Pond offers easy fishing access for individuals with disabilities and children and this pond is stocked with trout in the winter. (Special creel and length limits are in effect.) Kids should check out the new playground in Kanza with a large sandbox nearby. Cawker City Park offers a nine hole artificial green golf course with a second nine holes for the endurance golfer.

### Camping

With three campgrounds providing 120 electrical hook-up sites, all with water, and more than 300 primitive sites, there's plenty of room for both tents and RVs. Some areas receive minimal maintenance and service except during peak use times. Boat ramps in Kanza and Osage offer excellent lake access and ADA courtesy docks. For RVers, the park has two dump stations and a full service marina that is open April through October. Select facilities are open year-round, including: utility hookups in Kanza and Cheyenne Campgrounds, primitive campgrounds, frost-free hydrants, trails, vault toilets, and the Hopewell Church.

New concrete camppads with secure tie-downs, water, and 50 amp electricity are available in all campgrounds.

|           |    |       | /.   | <u> </u>      | ites | Site | Carry | Modrid House<br>Tole House<br>School FEATURES                                                                                                                                                                                                                                                                                                                                                                                                                                                                                                                                                                                                                                                                                                                                                                                                                                                                                                                                                                                                                                                                                                                                                                                                                                                                                                                                                                                                                                                                                                                                                                                                                                                                                                                                                                                                                                                                                                                                                                                                                                                                                 |
|-----------|----|-------|------|---------------|------|------|-------|-------------------------------------------------------------------------------------------------------------------------------------------------------------------------------------------------------------------------------------------------------------------------------------------------------------------------------------------------------------------------------------------------------------------------------------------------------------------------------------------------------------------------------------------------------------------------------------------------------------------------------------------------------------------------------------------------------------------------------------------------------------------------------------------------------------------------------------------------------------------------------------------------------------------------------------------------------------------------------------------------------------------------------------------------------------------------------------------------------------------------------------------------------------------------------------------------------------------------------------------------------------------------------------------------------------------------------------------------------------------------------------------------------------------------------------------------------------------------------------------------------------------------------------------------------------------------------------------------------------------------------------------------------------------------------------------------------------------------------------------------------------------------------------------------------------------------------------------------------------------------------------------------------------------------------------------------------------------------------------------------------------------------------------------------------------------------------------------------------------------------------|
|           | /  | Utili | Prin | itive<br>Rese | Rese | Red  | Vaul  | dentered to be to |
| Cheyenne  | 36 | х     | х    |               |      | х    | х     | 50amp & concrete pads                                                                                                                                                                                                                                                                                                                                                                                                                                                                                                                                                                                                                                                                                                                                                                                                                                                                                                                                                                                                                                                                                                                                                                                                                                                                                                                                                                                                                                                                                                                                                                                                                                                                                                                                                                                                                                                                                                                                                                                                                                                                                                         |
| Kanza     | 66 | Х     | х    |               |      | х    | х     | 50amp & concrete pads, boat ramp                                                                                                                                                                                                                                                                                                                                                                                                                                                                                                                                                                                                                                                                                                                                                                                                                                                                                                                                                                                                                                                                                                                                                                                                                                                                                                                                                                                                                                                                                                                                                                                                                                                                                                                                                                                                                                                                                                                                                                                                                                                                                              |
| Kaw       | 18 | Х     | х    |               |      | х    | х     | Pull-through sites near shower                                                                                                                                                                                                                                                                                                                                                                                                                                                                                                                                                                                                                                                                                                                                                                                                                                                                                                                                                                                                                                                                                                                                                                                                                                                                                                                                                                                                                                                                                                                                                                                                                                                                                                                                                                                                                                                                                                                                                                                                                                                                                                |
| Arickaree |    | X     |      |               | X    | х    |       | Primitive area, near shoreline                                                                                                                                                                                                                                                                                                                                                                                                                                                                                                                                                                                                                                                                                                                                                                                                                                                                                                                                                                                                                                                                                                                                                                                                                                                                                                                                                                                                                                                                                                                                                                                                                                                                                                                                                                                                                                                                                                                                                                                                                                                                                                |
| Tokota    |    | х     |      |               | х    |      |       | Primitive area, near shoreline                                                                                                                                                                                                                                                                                                                                                                                                                                                                                                                                                                                                                                                                                                                                                                                                                                                                                                                                                                                                                                                                                                                                                                                                                                                                                                                                                                                                                                                                                                                                                                                                                                                                                                                                                                                                                                                                                                                                                                                                                                                                                                |
| Osage     |    | х     |      |               | х    | х    |       | Near boat ramp, remainder day use                                                                                                                                                                                                                                                                                                                                                                                                                                                                                                                                                                                                                                                                                                                                                                                                                                                                                                                                                                                                                                                                                                                                                                                                                                                                                                                                                                                                                                                                                                                                                                                                                                                                                                                                                                                                                                                                                                                                                                                                                                                                                             |
| Sioux     |    | х     |      |               | х    | х    |       | Primitive site near lake                                                                                                                                                                                                                                                                                                                                                                                                                                                                                                                                                                                                                                                                                                                                                                                                                                                                                                                                                                                                                                                                                                                                                                                                                                                                                                                                                                                                                                                                                                                                                                                                                                                                                                                                                                                                                                                                                                                                                                                                                                                                                                      |
| Pawnee    |    | Х     |      |               | х    |      |       | Primitive sites, no facilities/services                                                                                                                                                                                                                                                                                                                                                                                                                                                                                                                                                                                                                                                                                                                                                                                                                                                                                                                                                                                                                                                                                                                                                                                                                                                                                                                                                                                                                                                                                                                                                                                                                                                                                                                                                                                                                                                                                                                                                                                                                                                                                       |

Glen Elder State Park 2131 180 Rd. Glen Elder, KS 67446

Park Office (785) 545-3345

KDWPT.GlenElderSP@ks.gov www.ksoutdoors.com

E

Park Area

(No Hunting)

**Camping Area** 

Day-Use Area

Refuge Area

Dam or levee

**Paved Roads** 

**Gravel Roads** 

Park Entrance

**Park Office** 

**Parking Area** 

Trail

**Special Hunt Area** 

Other Public Lands

**Unimproved Roads** 

(Closed Nov.1 - Mar. 1)

G

-----

Æ

**③** 